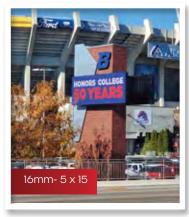

## Right Sign

more pixels = more detail

Increase in **Pixels** 

+56%
more than 20mm

+45%

+77% more than 13mm

+125%

#### **Resolution Made Easy**

You know when you zoom in on a photo and it gets blurry pretty quickly? And then with another photo, you can zoom in on a baby's eyelash and it stays super crisp? **That's resolution** - the higher the resolution, the more detail in the image. But if you're never going to zoom in, the picture looks fine as it is. That's basically how to choose a sign - The closer to your sign the audience will be, the more detail you'll need.