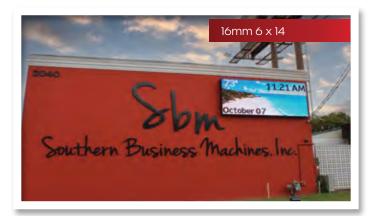

## Right Sign

more pixels = more detail

Increase in **Pixels** 

+56%
more than 20mm

+45%

+77% more than 13mm

+125%

#### **Resolution Made Easy**

You know when you zoom in on a photo and it gets blurry pretty quickly? And then with another photo, you can zoom in on a baby's eyelash and it stays super crisp? **That's resolution** - the higher the resolution, the more detail in the image. But if you're never going to zoom in, the picture looks fine as it is. That's basically how to choose a sign - The closer to your sign the audience will be, the more detail you'll need.