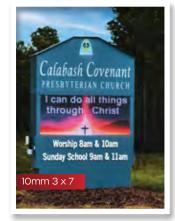

## Right Sign

more pixels = more detail

Increase in **Pixels** 

+56%
more than 20mm

+45%

+77% more than 13mm

+125%

#### **Resolution Made Easy**

You know when you zoom in on a photo and it gets blurry pretty quickly? And then with another photo, you can zoom in on a baby's eyelash and it stays super crisp? **That's resolution** - the higher the resolution, the more detail in the image. But if you're never going to zoom in, the picture looks fine as it is. That's basically how to choose a sign - The closer to your sign the audience will be, the more detail you'll need.