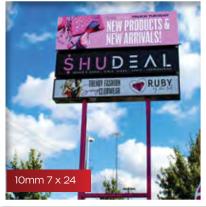

#### **Resolution Made Easy**

You know when you zoom in on a photo and it gets blurry pretty quickly? And then with another photo, you can zoom in on a baby's eyelash and it stays super crisp? **That's resolution** - the higher the resolution, the more detail in the image. But if you're never going to zoom in, the picture looks fine as it is. That's basically how to choose a sign - The closer to your sign the audience will be, the more detail you'll need.