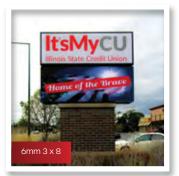

## Right Sign

more pixels = more detail

Increase in **Pixels** 

+56%
more than 20mm

+45%

+77% more than 13mm

+125%

#### **Resolution Made Easy**

You know when you zoom in on a photo and it gets blurry pretty quickly? And then with another photo, you can zoom in on a baby's eyelash and it stays super crisp? **That's resolution** - the higher the resolution, the more detail in the image. But if you're never going to zoom in, the picture looks fine as it is. That's basically how to choose a sign - The closer to your sign the audience will be, the more detail you'll need.