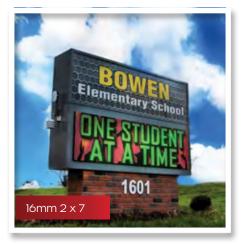

#### **Resolution Made Easy**

You know when you zoom in on a photo and it gets blurry pretty quickly? And then with another photo, you can zoom in on a baby's eyelash and it stays super crisp? **That's resolution** - the higher the resolution, the more detail in the image. But if you're never going to zoom in, the picture looks fine as it is. That's basically how to choose a sign - The closer to your sign the audience will be, the more detail you'll need.