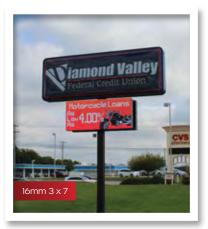

#### **Resolution Made Easy**

You know when you zoom in on a photo and it gets blurry pretty quickly? And then with another photo, you can zoom in on a baby's eyelash and it stays super crisp? **That's resolution** - the higher the resolution, the more detail in the image. But if you're never going to zoom in, the picture looks fine as it is. That's basically how to choose a sign - The closer to your sign the audience will be, the more detail you'll need.