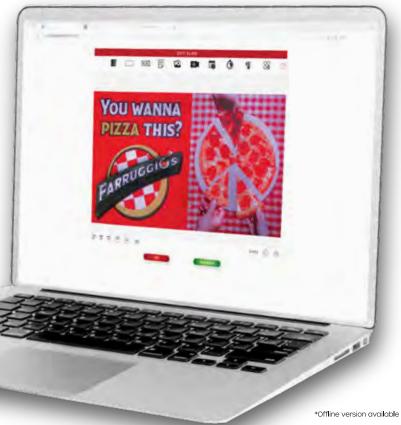

## Gallery

First and only full function mobile software for LED Signs

Easiest to use - Quick, convenient, intuitive features

Supports Mac, Windows, iOS, Android

Proprietary cloud software design offers unparalleled experience

## Simplicity

Change content in a **minute...** 

We Make Your Job

### Edsy

**Over 100 curated fonts** 

Add text effects with a click!

**Full library of animations** 

to bring life to your design

Choose from thousands

of photos and illustrations

No designer? No problem!