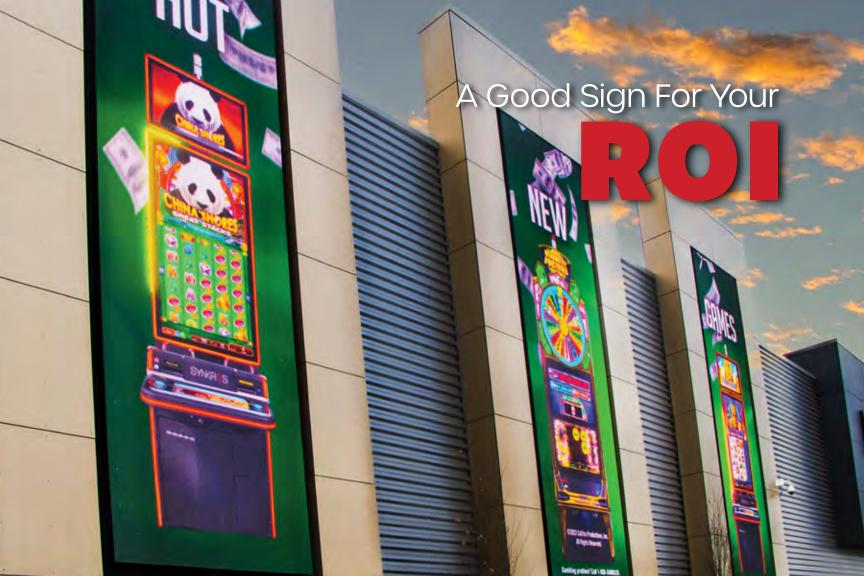

## Right Sign

more pixels = more detail

Increase in **Pixels** 

+56%
more than 20mm

+45%

+77% more than 13mm

+125%

#### **Resolution Made Easy**

You know when you zoom in on a photo and it gets blurry pretty quickly? And then with another photo, you can zoom in on a baby's eyelash and it stays super crisp? **That's resolution** - the higher the resolution, the more detail in the image. But if you're never going to zoom in, the picture looks fine as it is. That's basically how to choose a sign - The closer to your sign the audience will be, the more detail you'll need.