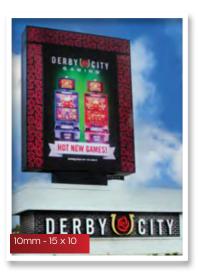

## Right Sign

more pixels = more detail

Increase in **Pixels** 

+56%
more than 20mm

+45%

+77% more than 13mm

+125%

#### **Resolution Made Easy**

You know when you zoom in on a photo and it gets blurry pretty quickly? And then with another photo, you can zoom in on a baby's eyelash and it stays super crisp? **That's resolution** - the higher the resolution, the more detail in the image. But if you're never going to zoom in, the picture looks fine as it is. That's basically how to choose a sign - The closer to your sign the audience will be, the more detail you'll need.