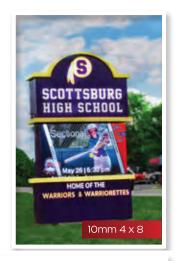

#### **Resolution Made Easy**

You know when you zoom in on a photo and it gets blurry pretty quickly? And then with another photo, you can zoom in on a baby's eyelash and it stays super crisp? **That's resolution** - the higher the resolution, the more detail in the image. But if you're never going to zoom in, the picture looks fine as it is. That's basically how to choose a sign - The closer to your sign the audience will be, the more detail you'll need.