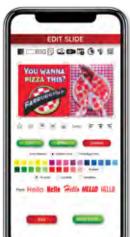

## Gallery

First and only full function mobile software for LED Signs

Easiest to use - Quick, convenient, intuitive features

Supports Mac, Windows, iOS, Android

Proprietary cloud software design offers unparalleled experience

## Simplicity

Change content in a **minute...** 

We Make Your Job

### Edsy

**Over 100 curated fonts** 

Add text effects with a click!

**Full library of animations** 

to bring life to your design

Choose from thousands

of photos and illustrations

No designer? No problem!