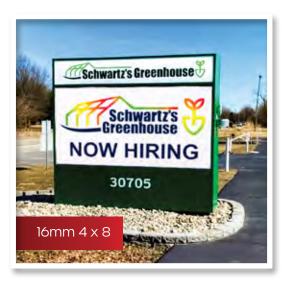

## Right Sign

more pixels = more detail

Increase in **Pixels** 

+56%
more than 20mm

+45%

+77% more than 13mm

+125%

#### **Resolution Made Easy**

You know when you zoom in on a photo and it gets blurry pretty quickly? And then with another photo, you can zoom in on a baby's eyelash and it stays super crisp? **That's resolution** - the higher the resolution, the more detail in the image. But if you're never going to zoom in, the picture looks fine as it is. That's basically how to choose a sign - The closer to your sign the audience will be, the more detail you'll need.