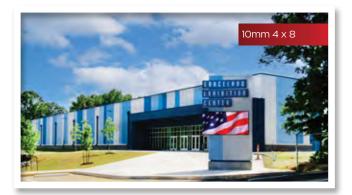

## Right Sign

more pixels = more detail

Increase in **Pixels** 

+56%
more than 20mm

+45%

+77% more than 13mm

+125%

#### **Resolution Made Easy**

You know when you zoom in on a photo and it gets blurry pretty quickly? And then with another photo, you can zoom in on a baby's eyelash and it stays super crisp? **That's resolution** - the higher the resolution, the more detail in the image. But if you're never going to zoom in, the picture looks fine as it is. That's basically how to choose a sign - The closer to your sign the audience will be, the more detail you'll need.