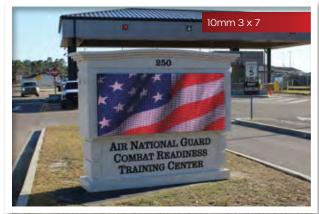

#### **Resolution Made Easy**

You know when you zoom in on a photo and it gets blurry pretty quickly? And then with another photo, you can zoom in on a baby's eyelash and it stays super crisp? **That's resolution** - the higher the resolution, the more detail in the image. But if you're never going to zoom in, the picture looks fine as it is. That's basically how to choose a sign - The closer to your sign the audience will be, the more detail you'll need.