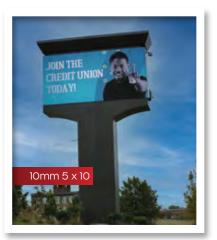

## Right Sign

more pixels = more detail

Increase in **Pixels** 

+56%
more than 20mm

+45%

+77% more than 13mm

+125%

#### **Resolution Made Easy**

You know when you zoom in on a photo and it gets blurry pretty quickly? And then with another photo, you can zoom in on a baby's eyelash and it stays super crisp? **That's resolution** - the higher the resolution, the more detail in the image. But if you're never going to zoom in, the picture looks fine as it is. That's basically how to choose a sign - The closer to your sign the audience will be, the more detail you'll need.