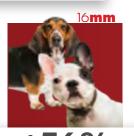

## Right Sign

more pixels = more detail

Increase in **Pixels** 

+56%
more than 20mm

+45%

+77% more than 13mm

+125%

#### **Resolution Made Easy**

You know when you zoom in on a photo and it gets blurry pretty quickly? And then with another photo, you can zoom in on a baby's eyelash and it stays super crisp? **That's resolution** - the higher the resolution, the more detail in the image. But if you're never going to zoom in, the picture looks fine as it is. That's basically how to choose a sign - The closer to your sign the audience will be, the more detail you'll need.