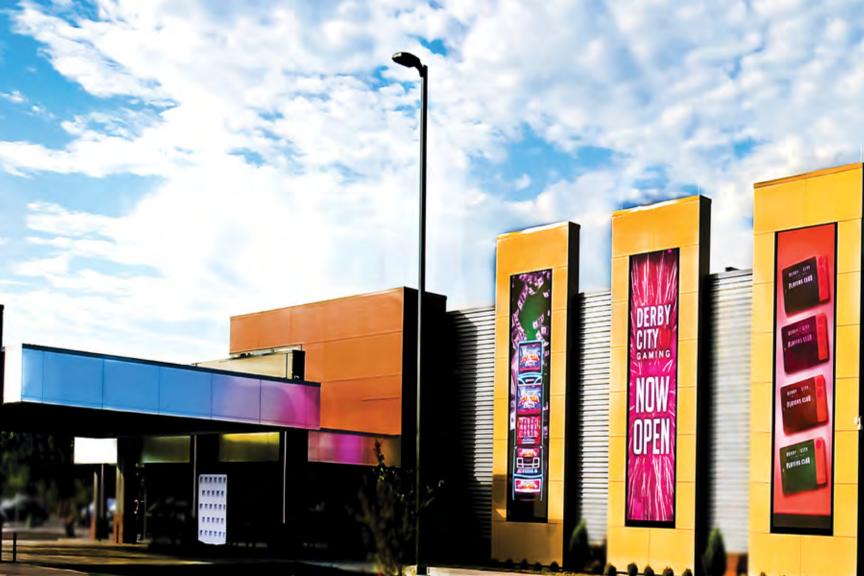

## Right Sign

more pixels = more detail

Increase in **Pixels** 

+56%
more than 20mm

+45%

+77% more than 13mm

+125%

#### **Resolution Made Easy**

You know when you zoom in on a photo and it gets blurry pretty quickly? And then with another photo, you can zoom in on a baby's eyelash and it stays super crisp? **That's resolution** - the higher the resolution, the more detail in the image. But if you're never going to zoom in, the picture looks fine as it is. That's basically how to choose a sign - The closer to your sign the audience will be, the more detail you'll need.