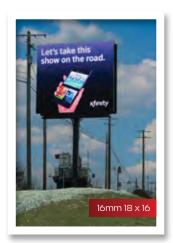

#### **Resolution Made Easy**

You know when you zoom in on a photo and it gets blurry pretty quickly? And then with another photo, you can zoom in on a baby's eyelash and it stays super crisp? **That's resolution** - the higher the resolution, the more detail in the image. But if you're never going to zoom in, the picture looks fine as it is. That's basically how to choose a sign - The closer to your sign the audience will be, the more detail you'll need.