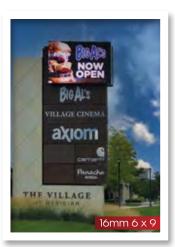

#### **Resolution Made Easy**

You know when you zoom in on a photo and it gets blurry pretty quickly? And then with another photo, you can zoom in on a baby's eyelash and it stays super crisp? **That's resolution** - the higher the resolution, the more detail in the image. But if you're never going to zoom in, the picture looks fine as it is. That's basically how to choose a sign - The closer to your sign the audience will be, the more detail you'll need.