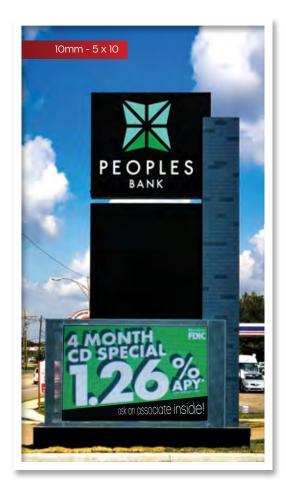

## Right Sign

more pixels = more detail

Increase in **Pixels** 

+56%
more than 20mm

+45%

+77% more than 13mm

+125%

#### **Resolution Made Easy**

You know when you zoom in on a photo and it gets blurry pretty quickly? And then with another photo, you can zoom in on a baby's eyelash and it stays super crisp? **That's resolution** - the higher the resolution, the more detail in the image. But if you're never going to zoom in, the picture looks fine as it is. That's basically how to choose a sign - The closer to your sign the audience will be, the more detail you'll need.