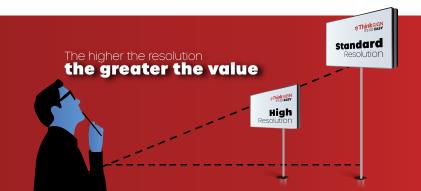

## Right Sign

more pixels = more detail

Increase in **Pixels** 

+56%
more than 20mm

+45%

+77% more than 13mm

+125%

#### **Resolution Made Easy**

You know when you zoom in on a photo and it gets blurry pretty quickly? And then with another photo, you can zoom in on a baby's eyelash and it stays super crisp? **That's resolution** - the higher the resolution, the more detail in the image. But if you're never going to zoom in, the picture looks fine as it is. That's basically how to choose a sign - The closer to your sign the audience will be, the more detail you'll need.